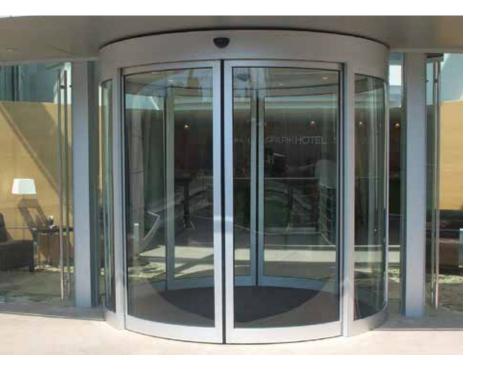

# Besam Curved Sliding Door

- Besam CMD

The Besam Curved sliding door produces an impressive and elegant entrance with depth in addition to width and height.

#### The impressive and functional entrance

Besam CMD sliding door makes it possible to design the entrance in three dimensions, with depth in addition to the normal width and height. This gives the entrance an elegant and decorative appearance whilst it remains extremely functional. The Besam CMD curved sliding door system (bi-parting with two leaves) can be tailored to meet different customer requirements within the stated parameters.

A curved sliding door gives a wider opening than a flat sliding door and at the same time provides an impressive and enticing entrance. The discreet form and compact dimensions allow the Besam CMD to be a part of the architectural design. The Besam CMD, like all Besam door systems, is designed with regard to place the safety of the user as of the highest importance.