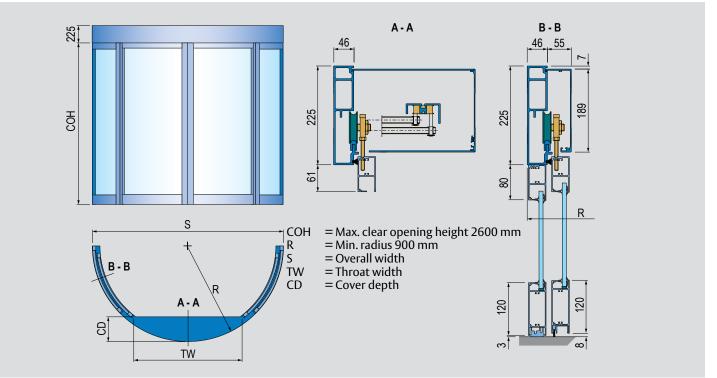

### Design

The drive unit, control unit, transmission – and optional emergency unit and electromechanical locking device – are all assembled in a compact drive module. The drive unit transmits movement to the door leaves by means of a tooth belt. The drive module is mounted inside a support beam and can be equipped with integrated cover. The door leaves can be adjusted height-, lengthand depth-wise. Plastic rollers and a sliding track made of aluminium give exceptionally smooth and silent operation.

Besam CMD can be delivered as operator only (Besam UniSlide C) or complete with covers, door leaves and fixed screens. It is available with external or internal doors.