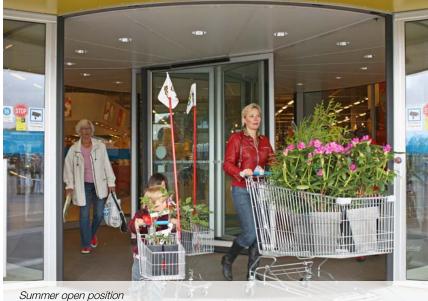

### High capacity entrances

The RD3L range of large revolving doors has large-sized compartments, that are always accessible due to the 3-wing configuration, making an ideal solution for continuous high volume pedestrian traffic. These automatic doors create an impressive entrance solution that can accommodate shopping carts, luggage carts and wheelchairs with ease. The Besam RD3L range is versatile, available in different diameters, and is delivered in counter-clockwise rotation as standard.

Activators and safety sensors

Program control device

**Emergency button** 

We chose the large 3-winged Besam door to create a better indoor climate for our customers and staff. There's a lot of variation between summer and winter here, and the revolving door acts as a good barrier for keeping the elements out. The large diameter is important too, because we're a big store with many customers and shopping trolleys passing in and out, and it works beautifully."