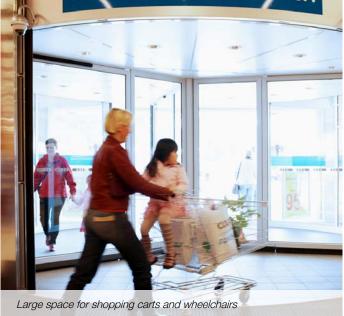

### High capacity entrances

The RD3L range of large revolving doors has large-sized compartments, that are always accessible due to the 3-wing configuration, making an ideal solution for continuous high volume pedestrian traffic. These automatic doors create an impressive entrance solution that can accommodate shopping carts, luggage carts and wheelchairs with ease. The Besam RD3L range is versatile, available in different diameters, and is delivered in counter-clockwise rotation as standard.