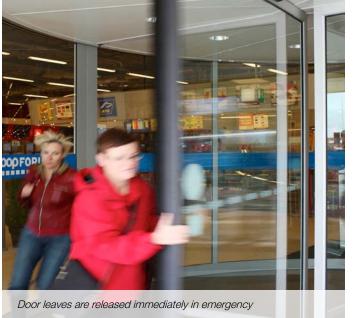

#### Safety the highest priority

We always strive to maintain Besam's recognized high standard of safety for the user. The large 3-wing revolving door has numerous features for optimal user safety.

- Multiple presence sensors and switching safety buffers on the doors result in the most comprehensive coverage possible of the door.
- Our unique motors and braking systems in the outer radius of the door ensure the safest, most efficient operation.
- · Patented transmission enables the door to cope with high wind loads without compromising safety.
- Evacuation path: In emergency situations, the door wings are released immediately and then folded to facilitate escape.
- When in open position, the night closing door leaf fits securely and close to the outer wall sections.
- The safety systems of the RD3L are designed and tested to meet DIN 18650 as a minimum requirement.