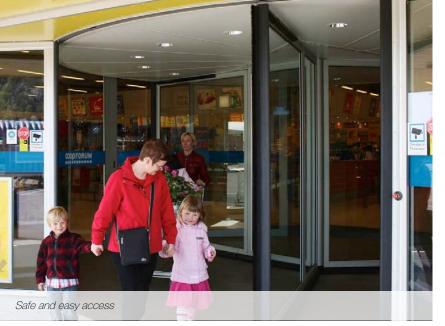

# Choose Besam RD3L if you need:

"Easy Smooth Access" An ideal solution for continuous high-volume pedestrian traffic

Superior Safety Safety features throughout the door system ensure confidence and peace-of-mind