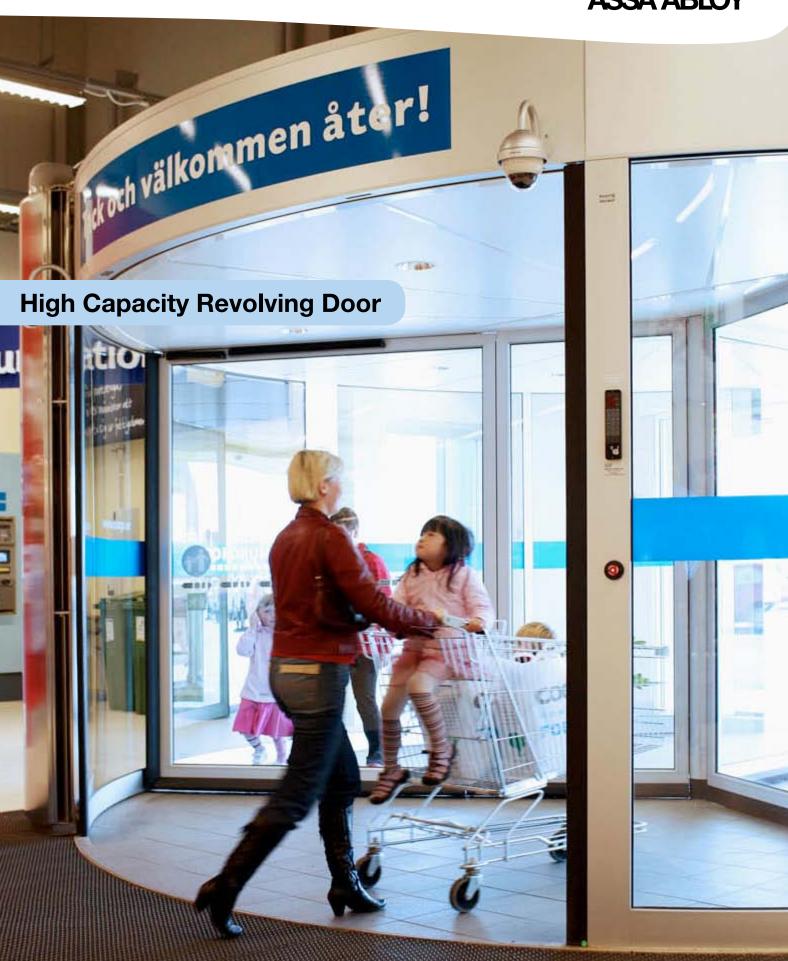

### High capacity entrances

The RD3L range of large revolving doors has large-sized compartments, that are always accessible due to the 3-wing configuration, making an ideal solution for continuous high volume pedestrian traffic. These automatic doors create an impressive entrance solution that can accommodate shopping carts, luggage carts and wheelchairs with ease. The Besam RD3L range is versatile, available in different diameters, and is delivered in counter-clockwise rotation as standard.

# RD3L

ASSA ABLOY

The Besam RD3L creates a spacious and welcoming entrance that combines the climate-control advantages of a revolving door with the security and convenience of an automatic entrance.

Large see-through compartments