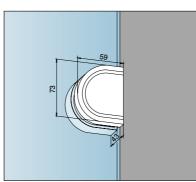

erised by the simplicity and elegance of its design. It provides the finishing touches to toughened glass assemblies and accentuates the radiance of the glass surfaces.

The glass preparation is especially easy, based as it is on the drilling of a small number of holes. DORMA Prestige fittings can be used without modification for 8, 10 and 12 mm thicknesses of glass.

## **Door dimensions**

- Max. door weight:80 kg
- Max. door width:1100 mm

## Materials and finishes

- Polished brass, varnished
- Polished stainless steel
- Satin stainless steel (smooth finish)















**DP 10 - 14.110**Bottom patch for floor spring spindle or floor pivot



73

**DP 30 - 14.130** Overpanel patch

**DP 20 - 14.120** Top patch





**14.140** Overpanel patch with stop insert

14.150 Wall connector





14.200 Lock, prepared for Europrofile, double throw, bolt projection 20 mm

14.100 Connector





14.205 Lock with rose, prepared for Europrofile, double throw, bolt projection 20 mm

**14.210** Overpanel strike box