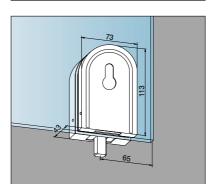

## Materials and finishes

- Polished brass, varnished
- Polished stainless steel
- Satin stainless steel (smooth finish)

**DP 10 - 14.110**Bottom patch for floor spring spindle or floor pivot

73

**DP 30 - 14.130** Overpanel patch