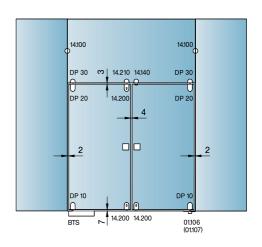

## Materials and finishes

- Polished brass, varnished
- Polished stainless steel
- Satin stainless steel (smooth finish)

**DP 10 - 14.110**Bottom patch for floor spring spindle or floor pivot

73

**DP 30 - 14.130** Overpanel patch

**DP 20 - 14.120** Top patch

**14.140** Overpanel patch with stop insert

14.150 Wall connector

14.200 Lock, prepared for Europrofile, double throw, bolt projection 20 mm

14.100 Connector

14.205 Lock with rose, prepared for Europrofile, double throw, bolt projection 20 mm

**14.210** Overpanel strike box