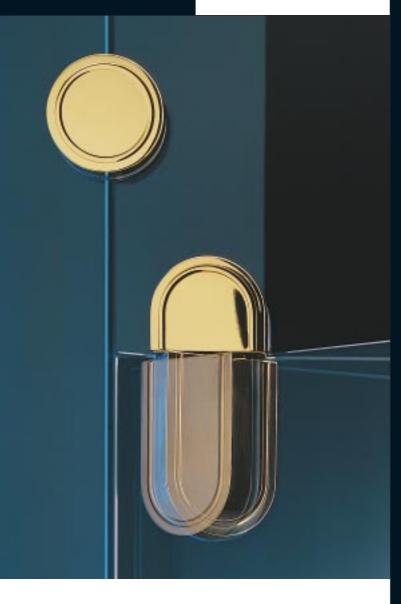

## Matchless elegance

Developed for discerning customers, the DORMA Prestige range is characterised by the simplicity and elegance of its design. It provides the finishing touches to toughened glass assemblies and accentuates the radiance of the glass surfaces.

## Materials and finishes

- Polished brass, varnished
- Polished stainless steel
- Satin stainless steel (smooth finish)

**DP 10 - 14.110**Bottom patch for floor spring spindle or floor pivot

73

**DP 30 - 14.130** Overpanel patch

**DP 20 - 14.120** Top patch

**14.140** Overpanel patch with stop insert

14.150 Wall connector

14.200 Lock, prepared for Europrofile, double throw, bolt projection 20 mm

14.100 Connector

14.205 Lock with rose, prepared for Europrofile, double throw, bolt projection 20 mm