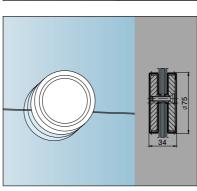

The glass preparation is especially easy, based as it is on the drilling of a small number of holes. DORMA Prestige fittings can be used without modification for 8, 10 and 12 mm thicknesses of glass.