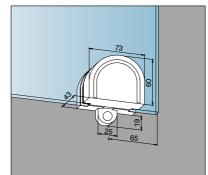

## Materials and finishes

- Polished brass, varnished
- Polished stainless steel
- Satin stainless steel (smooth finish)

**DP 10 - 14.110**Bottom patch for floor spring spindle or floor pivot

73

**DP 30 - 14.130** Overpanel patch