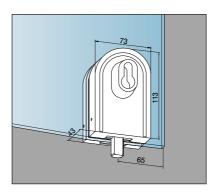

## Materials and finishes

- Polished brass, varnished
- Polished stainless steel
- Satin stainless steel (smooth finish)

**DP 10 - 14.110**Bottom patch for floor spring spindle or floor pivot

73

**DP 30 - 14.130** Overpanel patch