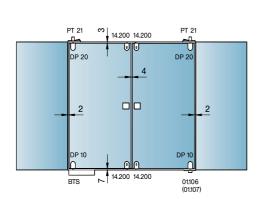

The glass preparation is especially easy, based as it is on the drilling of a small number of holes. DORMA Prestige fittings can be used without modification for 8, 10 and 12 mm thicknesses of glass.

## **Door dimensions**

- Max. door weight:80 kg
- Max. door width:1100 mm