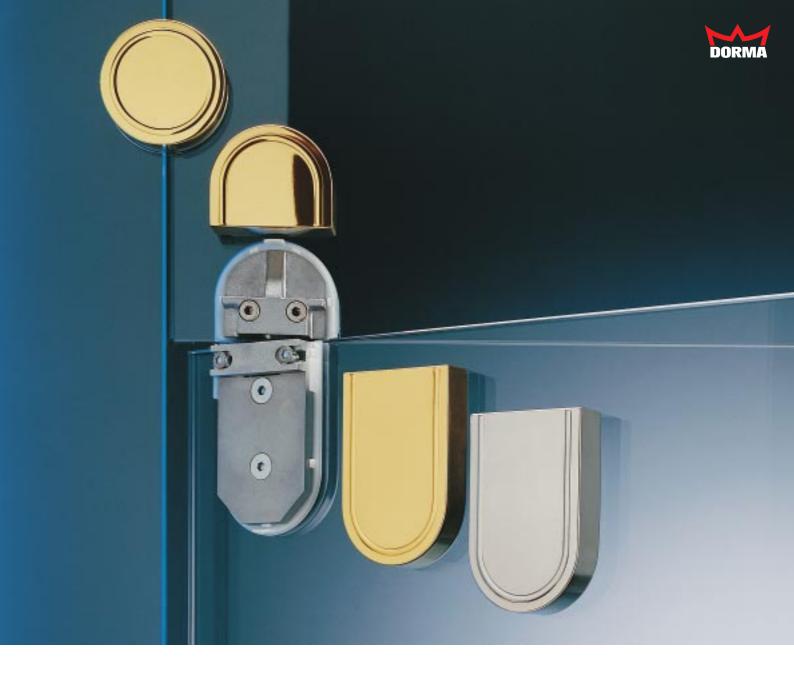

## Matchless elegance

Developed for discerning customers, the DORMA Prestige range is characterised by the simplicity and elegance of its design. It provides the finishing touches to toughened glass assemblies and accentuates the radiance of the glass surfaces.

## Materials and finishes

- Polished brass, varnished
- Polished stainless steel
- Satin stainless steel (smooth finish)

**DP 10 - 14.110**Bottom patch for floor spring spindle or floor pivot

73

**DP 30 - 14.130** Overpanel patch

**DP 20 - 14.120** Top patch

**14.140** Overpanel patch with stop insert

14.150 Wall connector

14.200 Lock, prepared for Europrofile, double throw, bolt projection 20 mm

14.100 Connector

14.205 Lock with rose, prepared for Europrofile, double throw, bolt projection 20 mm