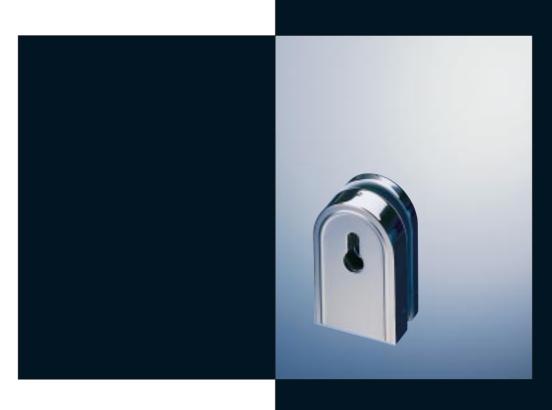

## Materials and finishes

- Polished brass, varnished
- Polished stainless steel
- Satin stainless steel (smooth finish)

**DP 10 - 14.110**Bottom patch for floor spring spindle or floor pivot

73

**DP 30 - 14.130** Overpanel patch

**DP 20 - 14.120** Top patch

**14.140** Overpanel patch with stop insert

14.150 Wall connector

14.200 Lock, prepared for Europrofile, double throw, bolt projection 20 mm

14.100 Connector

14.205 Lock with rose, prepared for Europrofile, double throw, bolt projection 20 mm