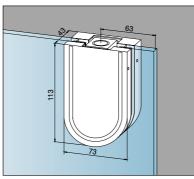

**DP 20 - 14.120** Top patch

**14.140** Overpanel patch with stop insert

14.150 Wall connector

14.200 Lock, prepared for Europrofile, double throw, bolt projection 20 mm

14.100 Connector

14.205 Lock with rose, prepared for Europrofile, double throw, bolt projection 20 mm