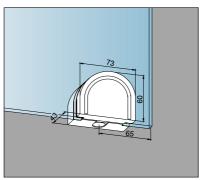

**DP 20 - 14.120** Top patch

**14.140** Overpanel patch with stop insert

14.150 Wall connector

14.200 Lock, prepared for Europrofile, double throw, bolt projection 20 mm

14.100 Connector

14.205 Lock with rose, prepared for Europrofile, double throw, bolt projection 20 mm