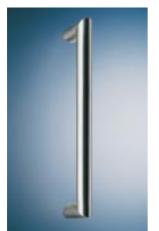

**TG 9335** Straight mitre-joint pull handle – Length 350 mm

TG 9126 Cranked handle – Lengths from 150 to 1200 mm

TG 9300 Semi-circular handle – Lengths 200, 300 and 350 mm

TG 9025 Straight handle – Lengths from 150 to 1200 mm