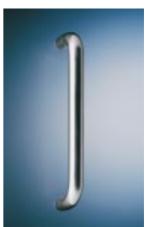

**TG 9335** Straight mitre-joint pull handle – Length 350 mm

TG 9126 Cranked handle – Lengths from 150 to 1200 mm

TG 9300 Semi-circular handle – Lengths 200, 300 and 350 mm

TG 9025 Straight handle – Lengths from 150 to 1200 mm