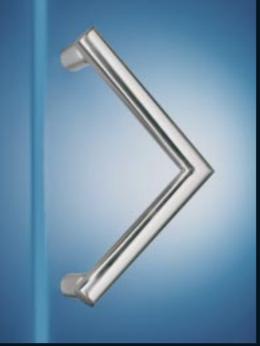

TG 9317 Long mitre-joint pull handle – Lengths from 710 to 2160 mm

**TG 9316**Mitre-joint pull handle – Length 350 mm

**TG 9159** Angled handle – Length 350 mm

**TG 9313**Circular handle –
Diameter 200 mm