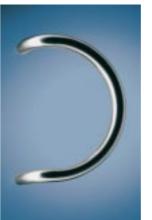

TG 9317 Long mitre-joint pull handle – Lengths from 710 to 2160 mm

**TG 9316**Mitre-joint pull handle – Length 350 mm

**TG 9159** Angled handle – Length 350 mm

**TG 9313**Circular handle –
Diameter 200 mm