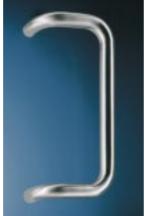

**TG 9335** Straight mitre-joint pull handle – Length 350 mm

TG 9126 Cranked handle – Lengths from 150 to 1200 mm

TG 9300 Semi-circular handle – Lengths 200, 300 and 350 mm

TG 9025 Straight handle – Lengths from 150 to 1200 mm