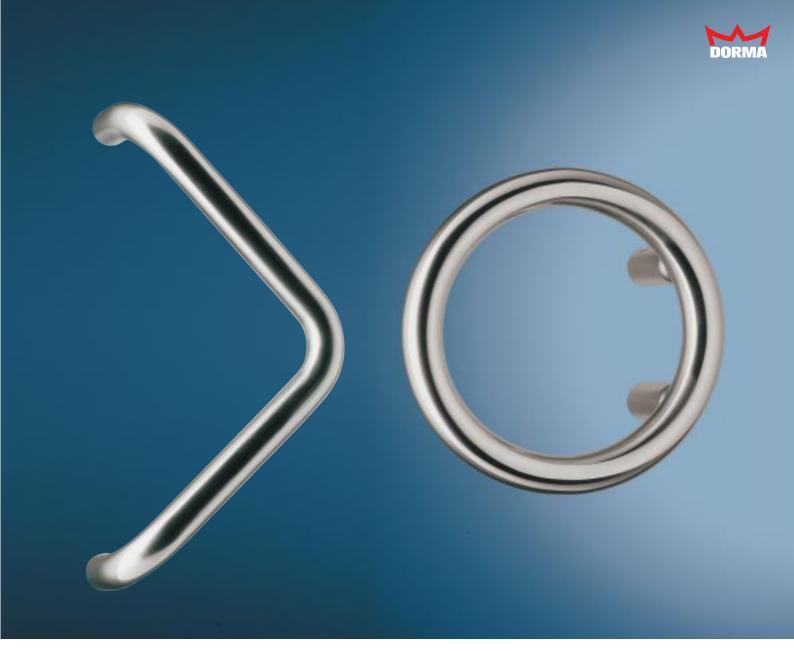

TG 9317 Long mitre-joint pull handle – Lengths from 710 to 2160 mm

**TG 9316**Mitre-joint pull handle – Length 350 mm

**TG 9159** Angled handle – Length 350 mm

**TG 9313**Circular handle –
Diameter 200 mm

**TG 9335** Straight mitre-joint pull handle – Length 350 mm

TG 9126 Cranked handle – Lengths from 150 to 1200 mm

TG 9300 Semi-circular handle – Lengths 200, 300 and 350 mm

TG 9025 Straight handle – Lengths from 150 to 1200 mm