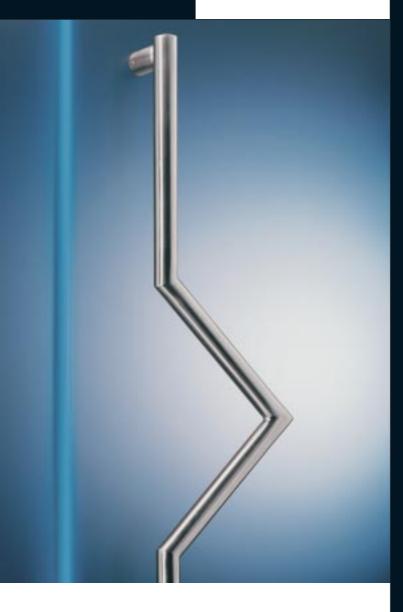

**TG 9335** Straight mitre-joint pull handle – Length 350 mm

TG 9126 Cranked handle – Lengths from 150 to 1200 mm

TG 9300 Semi-circular handle – Lengths 200, 300 and 350 mm

TG 9025 Straight handle – Lengths from 150 to 1200 mm