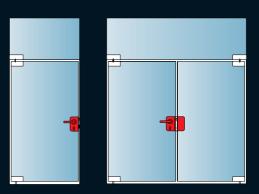

#### 05.108

Strike box for corner lock, for single door

Slide-over corner lock and strike plate without glass preparation, for 10 mm glass thickness

#### 05.106

Slide-over corner lock, for vertical or horizontal fixing, prepared for Europrofile cylinder, bolt projection 20 mm

**05.112** Slide-over strike box for slide-over corner lock, for single door

### 05.110

Double strike box for corner locks, for double doors