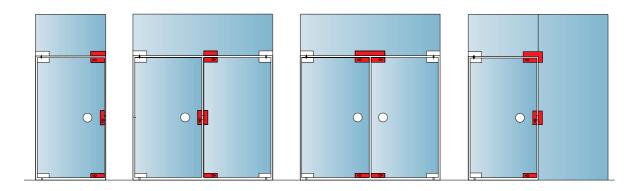

#### 05.108

Strike box for corner lock, for single door

Slide-over corner lock and strike plate without glass preparation, for 10 mm glass thickness

### 05.110

Double strike box for corner locks, for double doors