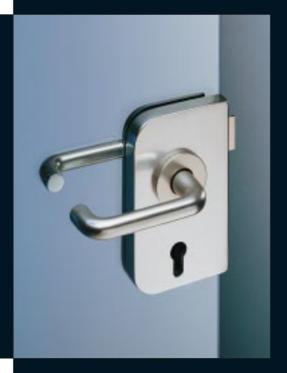

# Centre locks with rectangular or rounded case

For details of other lock models and options, see Section 3 for DORMA Junior-Office Classic and DORMA Junior-Office product ranges.

## Centre locks and strike boxes, 10 mm glass thickness