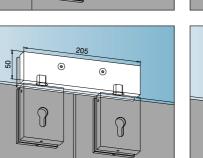

## DORMA Universal top, bottom and centre locks for glass cut-out

US 10 - 03.206 Corner lock with security rose, prepared for Europrofile cylinder, bolt projection 20 mm

Lock keeper plate, stainless steel,

adjustable  $\pm$  5 mm

05.190

164

**GK 30 - 03.230** Single overpanel strike box to suit US 10 corner lock

**GK 20 - 03.245** Double overpanel strike box to suit US 10 corner locks

GK 40 - 03.250

US 20 - 03.210 Centre lock with security rose, prepared for Europrofile cylinder, bolt projection 20 mm GK 50 - 03.224 Strike box to suit