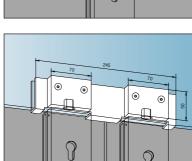

adjustable  $\pm$  5 mm

05.190

164

**GK 30 - 03.230** Single overpanel strike box to suit US 10 corner lock

**GK 20 - 03.245** Double overpanel strike box to suit US 10 corner locks

GK 40 - 03.250

US 20 - 03.210 Centre lock with security rose, prepared for Europrofile cylinder, bolt projection 20 mm GK 50 - 03.224 Strike box to suit

US 20 centre lock

164

T

26

51

Ø15.

164

īc