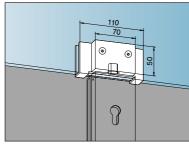

#### 05.106

Slide-over corner lock, for vertical or horizontal fixing, prepared for Europrofile cylinder, bolt projection 20 mm

**05.112** Slide-over strike box for slide-over corner lock, for single door

### 05.110

Double strike box for corner locks, for double doors