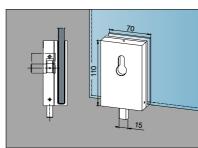

#### Corner lock and strike box for drilled holes

**05.100** Corner lock, for vertical or horizontal fixing, prepared for Europrofile cylinder, bolt projection 20 mm **05.103** ... with shortened counter plate to give 15 mm free glass edge

#### 05.108

Strike box for corner lock, for single door

Slide-over corner lock and strike plate without glass preparation, for 10 mm glass thickness