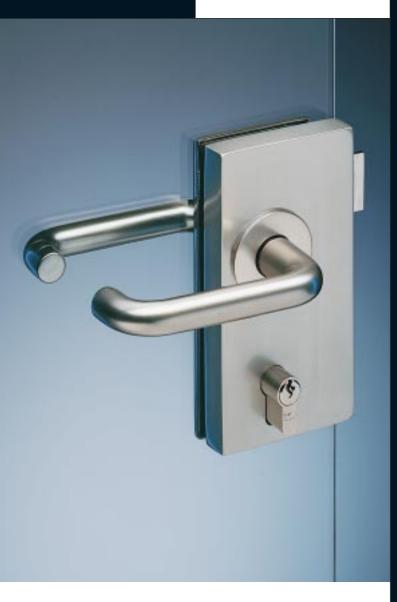

## DORMA Universal top, bottom and centre locks for glass cut-out

US 10 - 03.206 Corner lock with security rose, prepared for Europrofile cylinder, bolt projection 20 mm

Lock keeper plate, stainless steel,

adjustable  $\pm$  5 mm

05.190

164

**GK 30 - 03.230** Single overpanel strike box to suit US 10 corner lock

**GK 20 - 03.245** Double overpanel strike box to suit US 10 corner locks

GK 40 - 03.250

US 20 - 03.210 Centre lock with security rose, prepared for Europrofile cylinder, bolt projection 20 mm GK 50 - 03.224 Strike box to suit

US 20 centre lock

164

T

26

51

Ø15.

164

īc