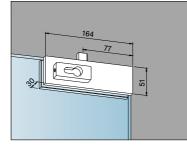

adjustable  $\pm$  5 mm

05.190

164

**GK 30 - 03.230** Single overpanel strike box to suit US 10 corner lock

**GK 20 - 03.245** Double overpanel strike box to suit US 10 corner locks

GK 40 - 03.250

US 20 - 03.210 Centre lock with security rose, prepared for Europrofile cylinder, bolt projection 20 mm GK 50 - 03.224 Strike box to suit

US 20 centre lock

164

T

26

51

Ø15.

164

īc