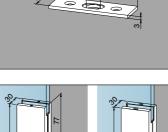

#### Corner lock and strike box for drilled holes

**05.100** Corner lock, for vertical or horizontal fixing, prepared for Europrofile cylinder, bolt projection 20 mm **05.103** ... with shortened counter plate to give 15 mm free glass edge

#### 05.108

Strike box for corner lock, for single door

Slide-over corner lock and strike plate without glass preparation, for 10 mm glass thickness

#### 05.106

Slide-over corner lock, for vertical or horizontal fixing, prepared for Europrofile cylinder, bolt projection 20 mm

**05.112** Slide-over strike box for slide-over corner lock, for single door