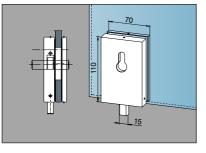

#### Corner lock and strike box for drilled holes

**05.100** Corner lock, for vertical or horizontal fixing, prepared for Europrofile cylinder, bolt projection 20 mm **05.103** ... with shortened counter plate to give 15 mm free glass edge

#### 05.108

Strike box for corner lock, for single door

Slide-over corner lock and strike plate without glass preparation, for 10 mm glass thickness