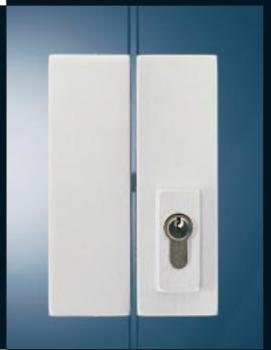

# Centre locks with rectangular or rounded case

For details of other lock models and options, see Section 3 for DORMA Junior-Office Classic and DORMA Junior-Office product ranges.

## Centre locks and strike boxes, 10 mm glass thickness