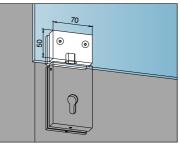

#### 05.106

Slide-over corner lock, for vertical or horizontal fixing, prepared for Europrofile cylinder, bolt projection 20 mm

**05.112** Slide-over strike box for slide-over corner lock, for single door

### 05.110

Double strike box for corner locks, for double doors