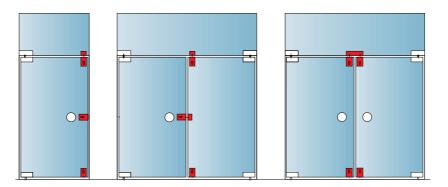

# Centre locks with rectangular or rounded case

For details of other lock models and options, see Section 3 for DORMA Junior-Office Classic and DORMA Junior-Office product ranges.

## Centre locks and strike boxes, 10 mm glass thickness