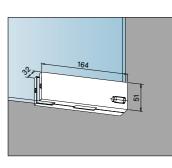

## DORMA Universal top, bottom and centre locks for glass cut-out

US 10 - 03.206 Corner lock with security rose, prepared for Europrofile cylinder, bolt projection 20 mm

Lock keeper plate, stainless steel,

adjustable  $\pm$  5 mm

05.190

164

**GK 30 - 03.230** Single overpanel strike box to suit US 10 corner lock

**GK 20 - 03.245** Double overpanel strike box to suit US 10 corner locks

GK 40 - 03.250

US 20 - 03.210 Centre lock with security rose, prepared for Europrofile cylinder, bolt projection 20 mm GK 50 - 03.224 Strike box to suit