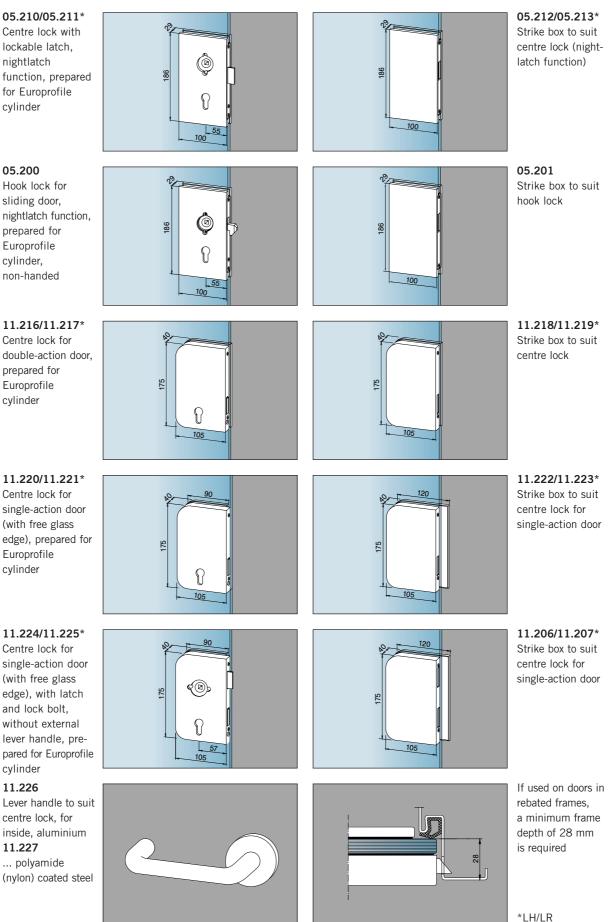

# Centre locks with rectangular or rounded case

For details of other lock models and options, see Section 3 for DORMA Junior-Office Classic and DORMA Junior-Office product ranges.

## Centre locks and strike boxes, 10 mm glass thickness