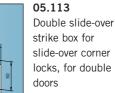

#### 05.108

Strike box for corner lock, for single door

Slide-over corner lock and strike plate without glass preparation, for 10 mm glass thickness

#### 05.106

Slide-over corner lock, for vertical or horizontal fixing, prepared for Europrofile cylinder, bolt projection 20 mm

**05.112** Slide-over strike box for slide-over corner lock, for single door

### 05.110

Double strike box for corner locks, for double doors