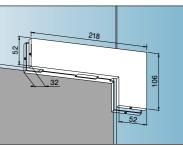

adjustable  $\pm$  5 mm

05.190

164

**GK 30 - 03.230** Single overpanel strike box to suit US 10 corner lock

**GK 20 - 03.245** Double overpanel strike box to suit US 10 corner locks

GK 40 - 03.250

US 20 - 03.210 Centre lock with security rose, prepared for Europrofile cylinder, bolt projection 20 mm GK 50 - 03.224 Strike box to suit

US 20 centre lock

164

T

26

51

Ø15.

164

īc