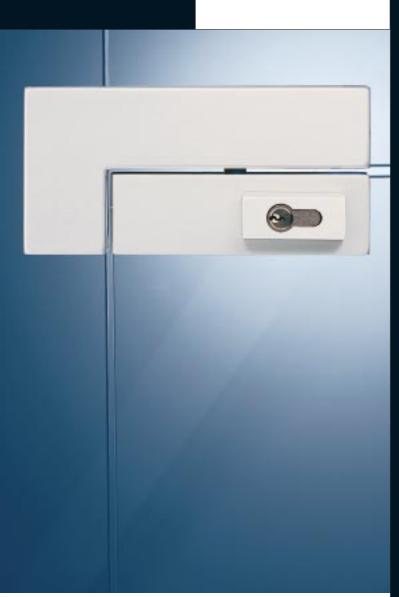

#### 05.108

Strike box for corner lock, for single door

Slide-over corner lock and strike plate without glass preparation, for 10 mm glass thickness

#### 05.106

Slide-over corner lock, for vertical or horizontal fixing, prepared for Europrofile cylinder, bolt projection 20 mm

**05.112** Slide-over strike box for slide-over corner lock, for single door