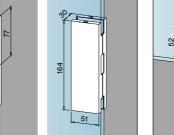

adjustable  $\pm$  5 mm

05.190

164

**GK 30 - 03.230** Single overpanel strike box to suit US 10 corner lock

**GK 20 - 03.245** Double overpanel strike box to suit US 10 corner locks

GK 40 - 03.250

US 20 - 03.210 Centre lock with security rose, prepared for Europrofile cylinder, bolt projection 20 mm GK 50 - 03.224 Strike box to suit

US 20 centre lock

164

T

26

51

Ø15.

164

īc